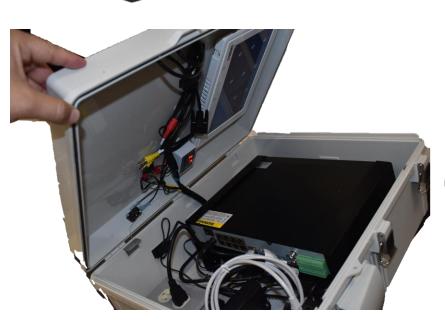

## INCLUDES ALL OF THE BELOW MENTIONED ITEMS ASSEMBLED IN A NEMA ENCLOSURE

- •8 CHANNEL NETWORK RECORDER
- HANDLES UP TO 4K (8 MP) CAMERAS
- 4TB HARD DRIVE
- SLIDE IN MOUNT FOR NVR
- •10 INCH MONITOR WITH AUTOMATIC POWER CUT ON ENCLOSURE CLOSING
- •RUGGED 4G ROUTER
- •OMNI DIRECTIONAL ANTENNA
- •WIFI
- •COOLING FAN WITH ADJUSTABLE THERMOSTAT
- •WATERTIGHT PORTS FOR CABLES
- •25' OUTDOOR RATED POWER CORD