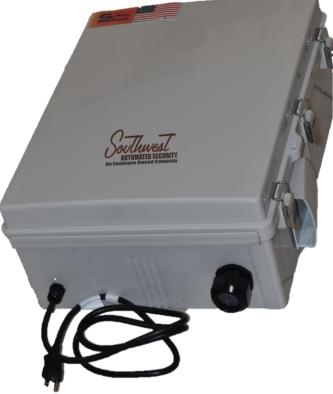

## **GATE GUARDIAN 3**

This units is assembled in USA with high end CCTV equipment. Ideal for first time and experienced installers. The Plug and Play design allows this units to be installed anywhere with 120VAC.

## INCLUDES ALL OF THE BELOW MENTIONED ITEMS ASSEMBLED IN A NEMA ENCLOSURE

- •8 CHANNEL NETWORK RECORDER
- HANDLES UP TO 4K (8 MP) CAMERAS
- 4TB HARD DRIVE
- SLIDE IN MOUNT FOR NVR
- •10 INCH MONITOR WITH AUTOMATIC POWER CUT ON ENCLOSURE CLOSING
- •RUGGED 4G ROUTER
- •OMNI DIRECTIONAL ANTENNA
- •WIFI
- •COOLING FAN WITH ADJUSTABLE THERMOSTAT
- •WATERTIGHT PORTS FOR CABLES
- •25' OUTDOOR RATED POWER CORD