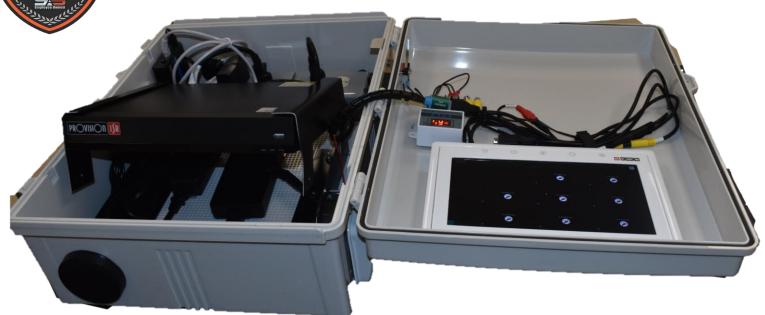

## **GATE GUARDIAN 3**

This units is assembled in USA with high end CCTV equipment. Ideal for first time and experienced installers. The Plug and Play design allows this units to be installed anywhere with 120VAC.

## INCLUDES ALL OF THE BELOW MENTIONED ITEMS ASSEMBLED IN A NEMA ENCLOSURE

- •8 CHANNEL NETWORK RECORDER
- HANDLES UP TO 4K (8 MP) CAMERAS
- 4TB HARD DRIVE
- SLIDE IN MOUNT FOR NVR
- •10 INCH MONITOR WITH AUTOMATIC POWER CUT ON ENCLOSURE CLOSING
- •RUGGED 4G ROUTER
- •OMNI DIRECTIONAL ANTENNA
- •WIFI
- •COOLING FAN WITH ADJUSTABLE THERMOSTAT
- •WATERTIGHT PORTS FOR CABLES
- •25' OUTDOOR RATED POWER CORD

## **GATE GUARDIAN 3**