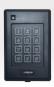

### **CellGate Readers** & Credentials

- Bluetooth BLE w/128kHz Prox OR Bluetooth BLE w/13.56MHz MIFARE® DESFire® EV3
- Indoor/outdoor use

Mullion

**Single Gang** 

Single Gang with Keypad