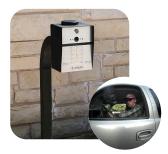

Increases the likelihood your visitor reaches someone to grant entry

**CUSTOMER SELF-ACTIVATION** 

**External** Camera **Options** 

Single **External** Camera

## **Photos**

- Taken on entry transactions and on demand
- Cloud-stored still photos

#### **Recorded Video**

- Pixel activated video stored on SD card or accessible via CellGate technical support
- Recording w/6-second pre-record

\*See external camera sheet for more details

) (Cellgate Total Property Wireless Access