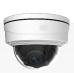

Increases the likelihood your visitor reaches someone to grant entry

**CUSTOMER SELF-ACTIVATION** 

**External** Camera **Options** 

Single **External** Camera

### **CellGate Readers** & Credentials

- Bluetooth BLE w/128kHz Prox OR Bluetooth BLE w/13.56MHz MIFARE® DESFire® EV3
- Indoor/outdoor use

Mullion

**Single Gang** 

Single Gang with Keypad