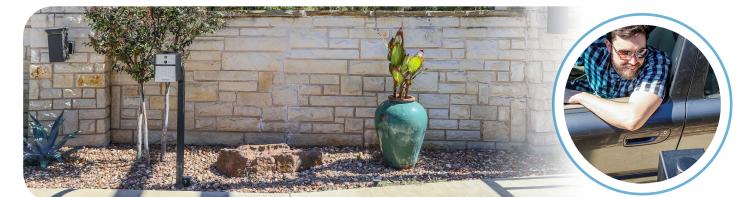

Increases the likelihood your visitor reaches someone to grant entry

**CUSTOMER SELF-ACTIVATION** 

**External** Camera **Options** 

Single **External** Camera