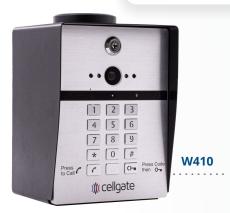

by ) (cellgate

For single family applications, supports a single call group

Internal camera takes photos on

## **Part Numbers**

AA1TP-VZN AA1TP-ATT

# Key Features

- Customer self-activation
- Calls up to 9 voice contacts
- Verizon or AT&T LTE service, ships with both SIM cards \*no VoIP fees required
- Affordable cellular plans (with or without photos)
- Access control via one native 26-bit Wiegand expansion panel; CellGate readers available
- 5,000 local codes and 64,000 non-local codes

- telephone entry, access attempts & on demand
  - if you choose a monthly rate plan that supports them
- Prop open notification if gate is left open more than 3 minutes
- Voice Mail Intelligence VMI system ignores call when reaches voice mail and continues call group
- All transactions and photos stored via TrueCloud Connect™