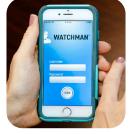

# ) (cellgate App

- Receive audio calls from visitors
- Momentary open, hold open or close commands
- Create access codes
- Take photos from internal and external cameras

Apps Available on the App Store and Google Play