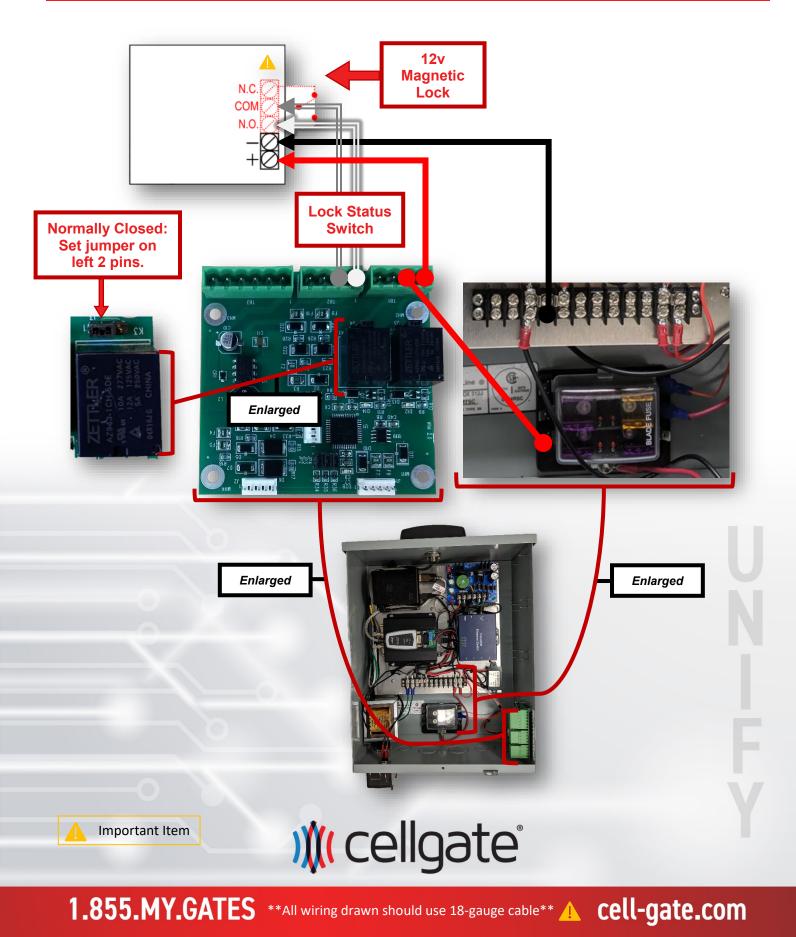

# <image>

# **UNIFY CWE-U320**



CellGate Support: 972-231-1999 option 2

## CWU-U320

#### **Unify Details & Supported Devices**



**1.855.MY.GATES** 

## cell-gate.com

## CWU-U320

#### Items Included in Kit

- Unify Unit
- 🕨 12v / 5 Amp power supply (built in) 🔺
- AC transformer (built in)

- **Quick Install Guide**
- Activation & Test Process
- Customer Information Packet

\*\*Recommended wiring: 18/6 shielded for main device, and 18/4 shielded for optional wiegand devices\*\* 🛕





# **1.855.MY.GATES**

## cell-gate.com



**1.855.MY.GATES** \*\*All wiring drawn should use 18-gauge cable\*\*

4

cell-gate.com

#### **Gate Wiring Diagram**



## CWU-U320

#### Magnetic Lock Wiring – Normally Open



## CWU-U320

Magnetic Lock Wiring – Normally Closed



## CWU-U320

#### **External Camera(s) Wiring**

#### WARNING: DO NOT MAKE ELECTRICAL CONNECTIONS TO CAMERA WITH THE SYSTEM ENERGIZED. THIS WILL DAMAGE THE CAMERA AND IS NOT COVERED UNDER THE CAMERA WARRANTY.