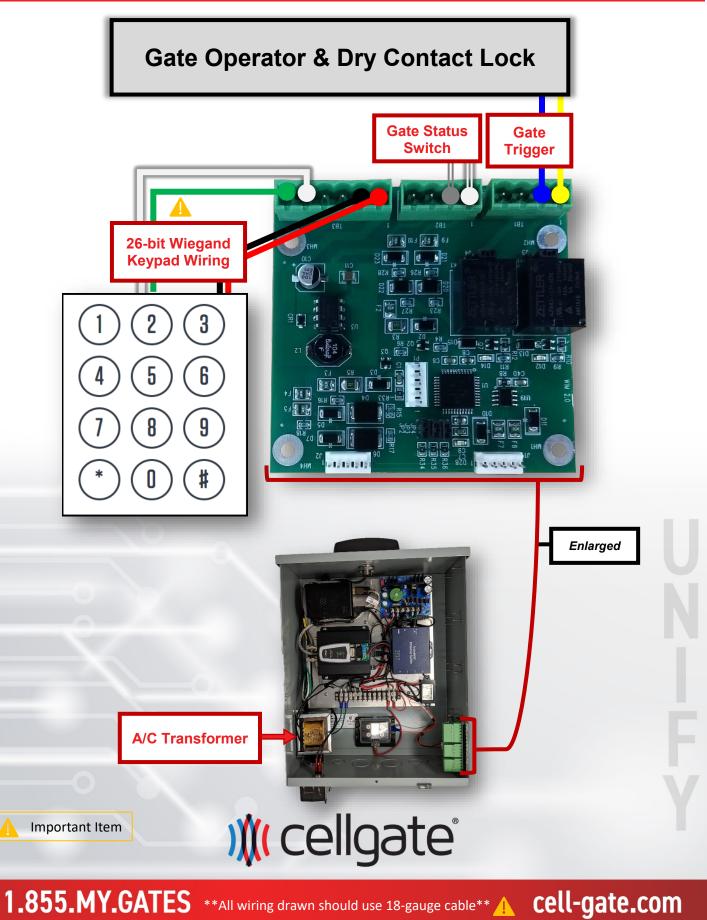

# <image>

# **UNIFY CWE-U320**



CellGate Support: 972-231-1999 option 2

## CWU-U320

#### **Unify Details & Supported Devices**



**1.855.MY.GATES** 

## cell-gate.com

## CWU-U320

#### Items Included in Kit

- Unify Unit
- 🕨 12v / 5 Amp power supply (built in) 🔺
- AC transformer (built in)

- **Quick Install Guide**
- Activation & Test Process
- Customer Information Packet

\*\*Recommended wiring: 18/6 shielded for main device, and 18/4 shielded for optional wiegand devices\*\* 🛕





# **1.855.MY.GATES**

## cell-gate.com



**1.855.MY.GATES** \*\*All wiring drawn should use 18-gauge cable\*\*

4

cell-gate.com

#### **Gate Wiring Diagram**



## CWU-U320

#### Magnetic Lock Wiring – Normally Open



## CWU-U320

Magnetic Lock Wiring – Normally Closed



## CWU-U320

#### **External Camera(s) Wiring**

#### WARNING: DO NOT MAKE ELECTRICAL CONNECTIONS TO CAMERA WITH THE SYSTEM ENERGIZED. THIS WILL DAMAGE THE CAMERA AND IS NOT COVERED UNDER THE CAMERA WARRANTY.