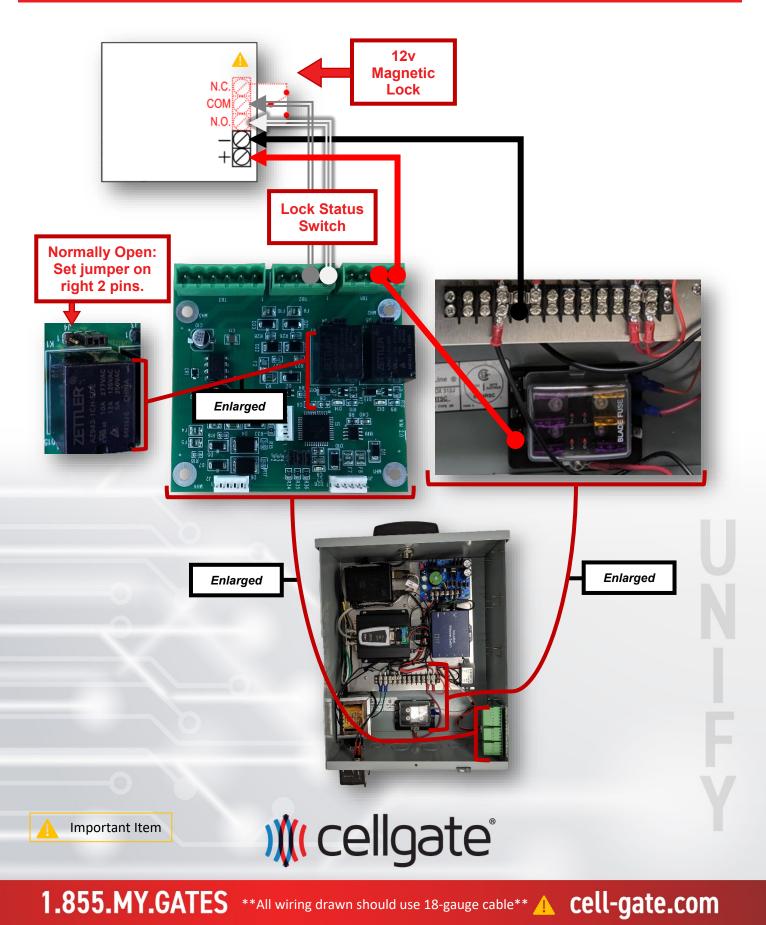

# <image>

# **UNIFY CWE-U320**



CellGate Support: 972-231-1999 option 2

## CWU-U320

#### **Unify Details & Supported Devices**



**1.855.MY.GATES** 

## cell-gate.com

## CWU-U320

#### Items Included in Kit

- Unify Unit
- 🕨 12v / 5 Amp power supply (built in) 🔺
- AC transformer (built in)

- **Quick Install Guide**
- Activation & Test Process
- Customer Information Packet

\*\*Recommended wiring: 18/6 shielded for main device, and 18/4 shielded for optional wiegand devices\*\* 🛕





# **1.855.MY.GATES**

## cell-gate.com



**1.855.MY.GATES** \*\*All wiring drawn should use 18-gauge cable\*\*

4

cell-gate.com

#### **Gate Wiring Diagram**



## CWU-U320

#### Magnetic Lock Wiring – Normally Open



## CWU-U320

Magnetic Lock Wiring – Normally Closed



## CWU-U320

#### **External Camera(s) Wiring**

#### WARNING: DO NOT MAKE ELECTRICAL CONNECTIONS TO CAMERA WITH THE SYSTEM ENERGIZED. THIS WILL DAMAGE THE CAMERA AND IS NOT COVERED UNDER THE CAMERA WARRANTY.