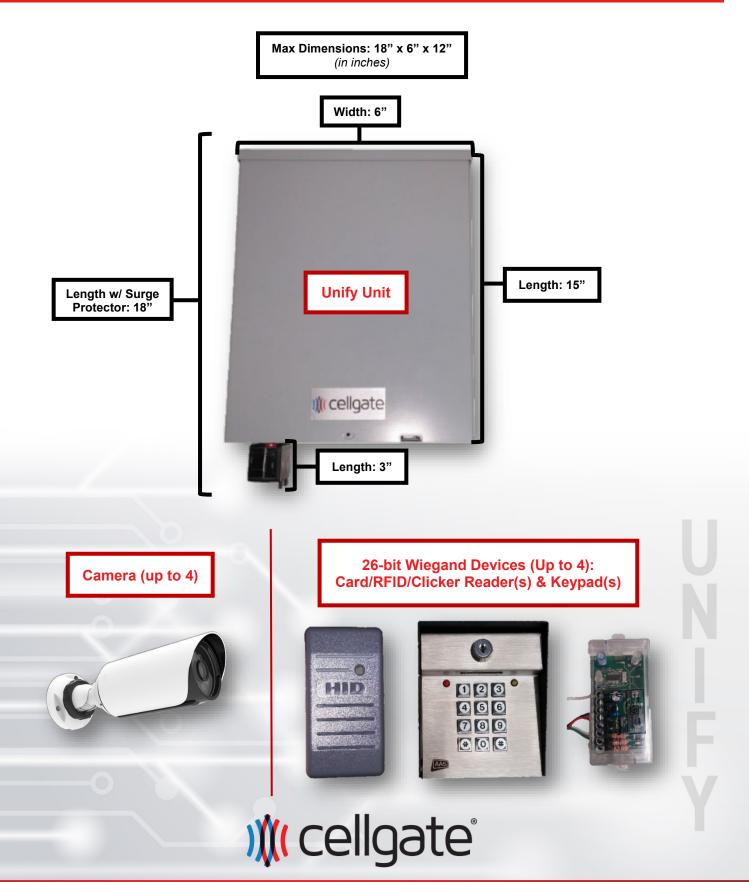

## CWU-U320

#### **Unify Details & Supported Devices**

**1.855.MY.GATES** 

#### Items Included in Kit

- Unify Unit
- 🕨 12v / 5 Amp power supply (built in) 🔺
- AC transformer (built in)

- **Quick Install Guide**
- Activation & Test Process
- Customer Information Packet

\*\*Recommended wiring: 18/6 shielded for main device, and 18/4 shielded for optional wiegand devices\*\* 🛕