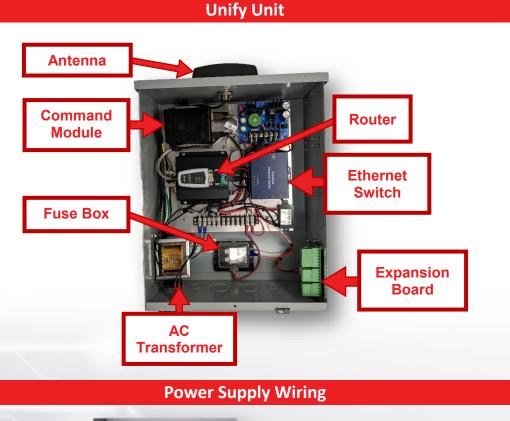

# <image>

# **UNIFY CWE-U320**



CellGate Support: 972-231-1999 option 2

## CWU-U320

#### **Unify Details & Supported Devices**



**1.855.MY.GATES** 

## cell-gate.com

## CWU-U320

#### Items Included in Kit

- Unify Unit
- 🕨 12v / 5 Amp power supply (built in) 🔺
- AC transformer (built in)

- **Quick Install Guide**
- Activation & Test Process
- Customer Information Packet

\*\*Recommended wiring: 18/6 shielded for main device, and 18/4 shielded for optional wiegand devices\*\* 🛕





# **1.855.MY.GATES**

## cell-gate.com



**1.855.MY.GATES** \*\*All wiring drawn should use 18-gauge cable\*\*

4

cell-gate.com

#### **Gate Wiring Diagram**



## CWU-U320

#### Magnetic Lock Wiring – Normally Open



## CWU-U320

Magnetic Lock Wiring – Normally Closed



## CWU-U320

#### **External Camera(s) Wiring**

#### WARNING: DO NOT MAKE ELECTRICAL CONNECTIONS TO CAMERA WITH THE SYSTEM ENERGIZED. THIS WILL DAMAGE THE CAMERA AND IS NOT COVERED UNDER THE CAMERA WARRANTY.