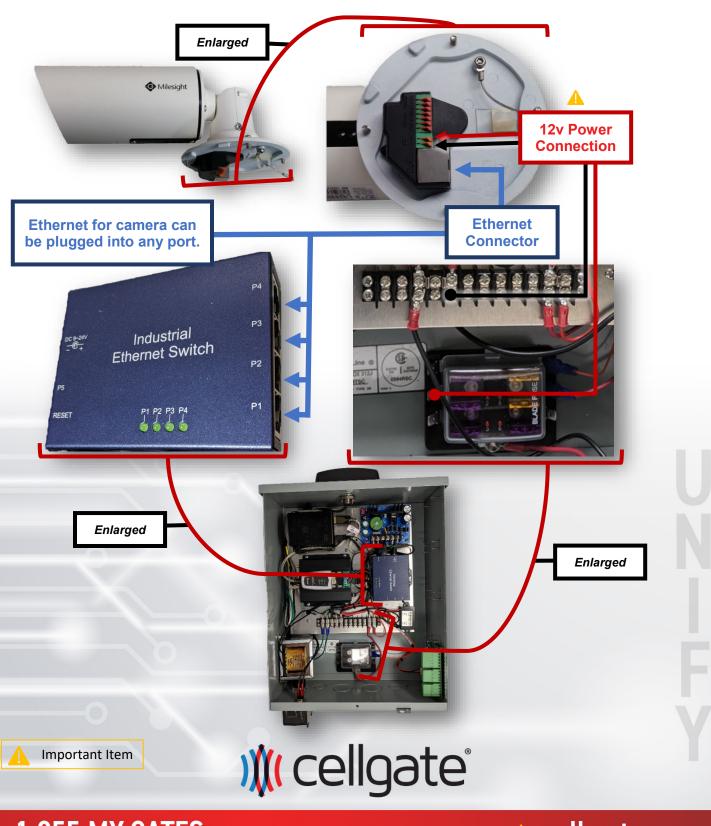

#### **External Camera(s) Wiring**

#### WARNING: DO NOT MAKE ELECTRICAL CONNECTIONS TO CAMERA WITH THE SYSTEM ENERGIZED. THIS WILL DAMAGE THE CAMERA AND IS NOT COVERED UNDER THE CAMERA WARRANTY.