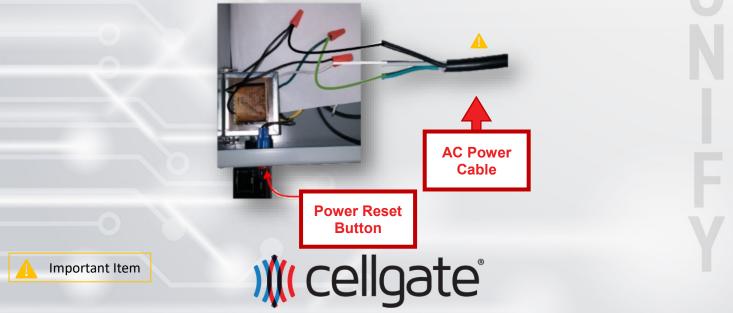

## cell-gate.com

**1.855.MY.GATES** \*\*All wiring drawn should use 18-gauge cable\*\*

4

cell-gate.com