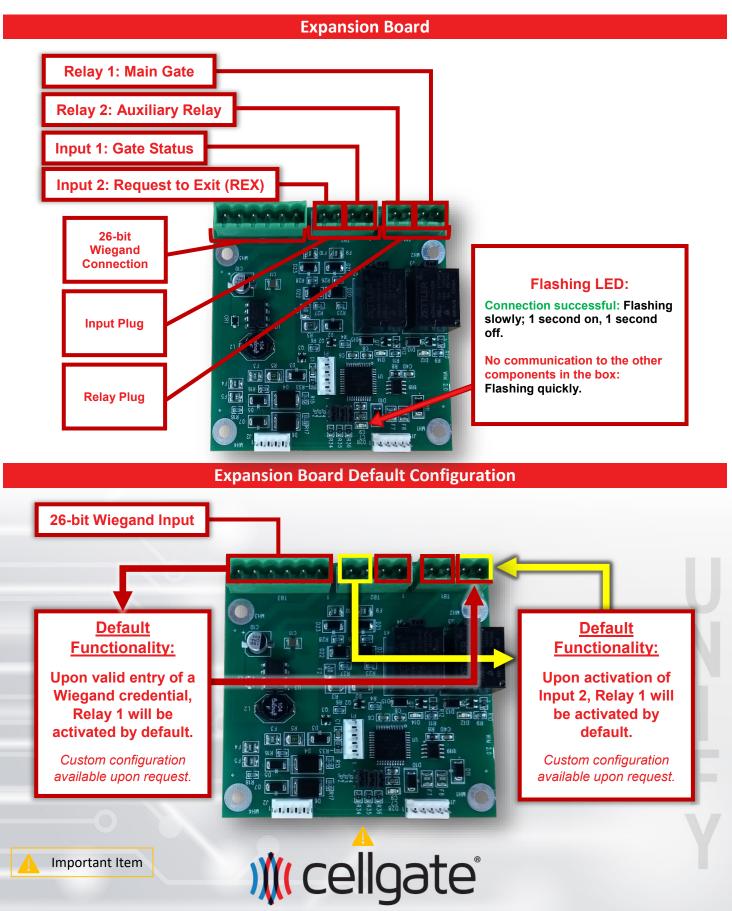

# <image>

# **UNIFY CWE-U320**



CellGate Support: 972-231-1999 option 2

## CWU-U320

#### **Unify Details & Supported Devices**



**1.855.MY.GATES** 

## cell-gate.com

## CWU-U320

#### Items Included in Kit

- Unify Unit
- 🕨 12v / 5 Amp power supply (built in) 🔺
- AC transformer (built in)

- **Quick Install Guide**
- Activation & Test Process
- Customer Information Packet

\*\*Recommended wiring: 18/6 shielded for main device, and 18/4 shielded for optional wiegand devices\*\* 🛕





# **1.855.MY.GATES**

## cell-gate.com



**1.855.MY.GATES** \*\*All wiring drawn should use 18-gauge cable\*\*

4

cell-gate.com

#### **Gate Wiring Diagram**



## CWU-U320

#### Magnetic Lock Wiring – Normally Open



## CWU-U320

Magnetic Lock Wiring – Normally Closed



## CWU-U320

#### **External Camera(s) Wiring**

#### WARNING: DO NOT MAKE ELECTRICAL CONNECTIONS TO CAMERA WITH THE SYSTEM ENERGIZED. THIS WILL DAMAGE THE CAMERA AND IS NOT COVERED UNDER THE CAMERA WARRANTY.